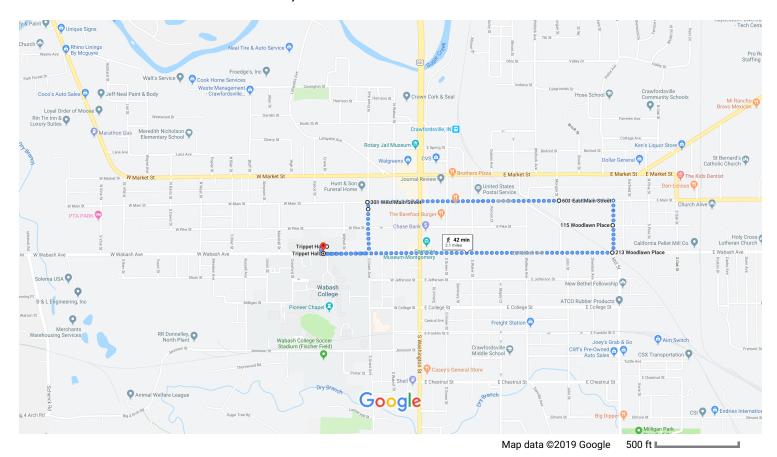

## **Trippet Hall**

410 W Wabash Ave, Crawfordsville, IN 47933

1. Head south toward W Wabash Ave

2. Turn left onto W Wabash Ave

0.9 mi

19 min (0.9 mi)

### 213 Woodlawn Pl

Crawfordsville, IN 47933

| 1 | 3. | Head east on E Wabash Ave toward Mill St | 16.0     |
|---|----|------------------------------------------|----------|
| 4 | 4. | Turn left onto Woodlawn Pl               | — 16 ft  |
| 4 | 5. | Turn left onto E Pike St                 | – 433 ft |
|   |    |                                          | — 10 ft  |

### 115 Woodlawn Pl

Crawfordsville, IN 47933

| 1              | 6. | Head east on E Pike St toward Woodlawn Pl |          |  |  |  |
|----------------|----|-------------------------------------------|----------|--|--|--|
| 4              | 7. | Turn left onto Woodlawn Pl                | — 10 ft  |  |  |  |
| 4              | 8. | Turn left onto E Main St                  | - 397 ft |  |  |  |
|                |    |                                           | 0.2 mi   |  |  |  |
| 5 min (0.2 mi) |    |                                           |          |  |  |  |

### 601 E Main St

Crawfordsville, IN 47933

| 1     | 9.     | Head west on E Main St toward Morgan St |          |
|-------|--------|-----------------------------------------|----------|
|       |        |                                         | — 0.6 mi |
| 12 mi | n (0.6 | i mi)                                   |          |

### 301 W Main St

Crawfordsville, IN 47933

| 1     | 10.     | Head east on W Main St toward N Grant Ave |             |
|-------|---------|-------------------------------------------|-------------|
| Ļ     | 11.     | Turn right onto S Grant Ave               | - 13 ft     |
| Ļ     | 12.     | Turn right onto W Wabash Ave              | 0.2 mi      |
| 6 min | (0.3 mi | i)                                        | 0.1 mi<br>— |

# **Trippet Hall**

410 W Wabash Ave, Crawfordsville, IN 47933

These directions are for planning purposes only. You may find that construction projects, traffic, weather, or other events may cause conditions to differ from the map results, and you should plan your route accordingly. You must obey all signs or notices regarding your route.